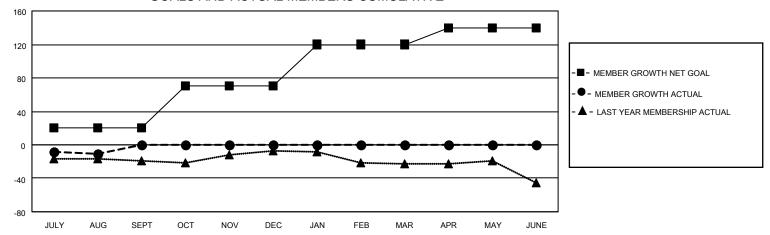

#### GOALS AND ACTUAL MEMBERS CUMULATIVE

| DROPPED CLUBS: 1 |    | 11 CLUBS OF 42 ADDED 1 OR<br>MORE NEW MEMBERS | GENDER DISTRIBUTION           |              |  |
|------------------|----|-----------------------------------------------|-------------------------------|--------------|--|
|                  |    | MORE NEW MEMBERS                              | MALE                          | 615 (65.08%) |  |
|                  |    |                                               | FEMALE 330 (34.92%)           |              |  |
| DROPPED MEMBERS  |    |                                               | NON BINARY                    | 0 (0.00%)    |  |
|                  |    |                                               | PREFER NOT TO ANSWER          | 0 (0.00%)    |  |
| DECEASED         | 2  |                                               |                               |              |  |
| CLUB CANCELLED   | 1  | CLICK HERE FOR CUMULATIVE                     | TOTAL FAMILY UNIT MEMBERS 199 |              |  |
| OTHER            | 39 | MEMBERSHIP DATA                               |                               |              |  |
| TOTAL            | 42 |                                               | FAMILY MEMBERS PAYING HAI     | LF DUES 101  |  |
|                  |    |                                               |                               |              |  |